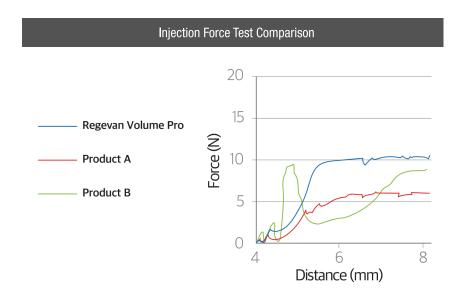

#### 3. Even and Stable Injection Force

Stable injection force enables to make even and predictable treatment.