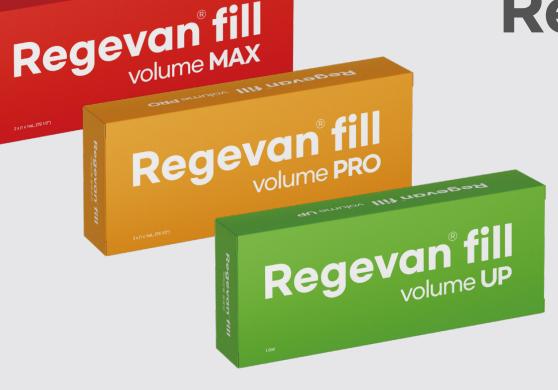

# Regevan fill volume MAX

### Specification

| Product               | Regevan fill volume UP                                                                                                                                                                                                                        | Regevan fill volume PRO | Regevan fill volume MAX |
|-----------------------|-----------------------------------------------------------------------------------------------------------------------------------------------------------------------------------------------------------------------------------------------|-------------------------|-------------------------|
| lmage                 | Regevan fill volume up                                                                                                                                                                                                                        | Regevan fill volume PRO | Regevan fill volume MAX |
| Category              | Medical Device                                                                                                                                                                                                                                |                         |                         |
| HA Concentration      | 20mg/mL                                                                                                                                                                                                                                       |                         |                         |
| Viscosity             | ***                                                                                                                                                                                                                                           | ***                     | ***                     |
| Volume                | 1mL X 1Syringe                                                                                                                                                                                                                                | 1mL X 2Syringe          |                         |
| Needle                | 27G * 60mm * 2ea                                                                                                                                                                                                                              | 27G * 1/2'(13mm) UTW    |                         |
| Lidocaine             | 0.15%                                                                                                                                                                                                                                         | 0.3%                    |                         |
| Cross-link Completion | BDDE                                                                                                                                                                                                                                          |                         |                         |
| Indication            | By injecting cross-linked Hyaluronic acid into the dermis, it temporarily improves facial wrinkles in adults through physical recovery.  + It temporarily improves mid-face volume loss in adults with moderate to severe diseases or higher. |                         |                         |

## Regevan fill Regevan fill Regevan fill Volume UP Volume PRO Regevan fill Volume MAX

All information in this document is subject to copyrights and other intellectual property rights of Tentech Inc. and other licensees. No modification, reproduction or copy of any or any part of this material may be made without prior written permission from Tentech Inc. and licensees.