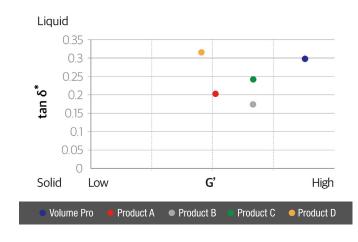

#### 2. Soft and Elastic Property

Patients can expect natural treatment effects from soft and highly elastic properties achieved through high G' values and tangent values. (According to Tentech's equipment measurement standards)

\* When the tangent value is bigger than 1, the property is closer to viscous liquid and when it is less than 1, it is closer to elastic solid.